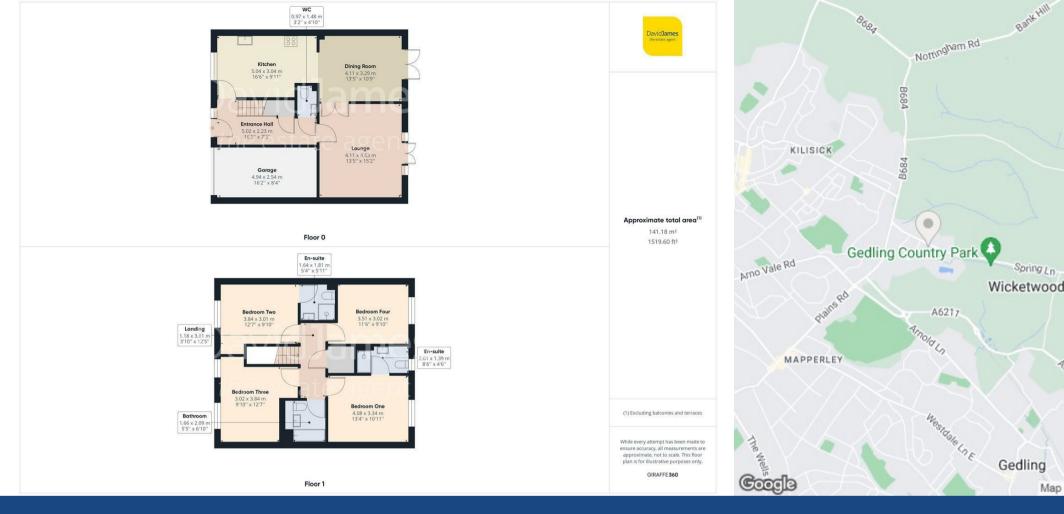

Upon entering, you'll find yourself in an inviting entrance hall that leads to the ground floor, which includes a convenient WC complete with a washbasin. The spacious lounge boasts a charming feature electric fire and provides easy access to the garden through French doors, creating a seamless indoor-outdoor flow. The heart of the home is the breakfast kitchen, offering a wide array of integrated appliances. This delightful kitchen is connected to an adjoining dining room with yet another set of French doors that open to the rear, making it a perfect space for family gatherings and entertaining.

Heading upstairs, you'll discover four generously sized bedrooms. Bedrooms one and two come with their own en-suite shower rooms for added privacy and convenience. The family bathroom, complete with a white suite, serves the remaining bedrooms.

To the front of the property, a double-width driveway and a garage provide ample off-road parking. Don't miss the opportunity to make this well-maintained and family-friendly home your own

- A beautifully maintained link-detached family sized home
- Four spacious double bedrooms, with the added luxury of en-suite shower rooms in bedrooms one and two.
- Inviting entrance hall and a conveniently located ground floor WC with a washbasin
- A cozy lounge graced by a captivating feature electric fire and adorned with French doors that open to the garden
- Modern breakfast kitchen equipped with a variety of integrated appliances for added convenience and functionality
- A separate but adjoining dining room featuring French doors leading to the rear garden and enhanced with underfloor heating
- The family bathroom/WC is tastefully designed and features a white suite.
- This property includes gas central heating, UPVC double glazing for insulation, and a comprehensive alarm system for security.
- The rear garden is enclosed and thoughtfully landscaped, offering a decked area, a lush lawn, and the added allure of a private rear aspect.
- Conveniently positioned and a brief stroll of the popular Gedling Country Park.

## **Council Tax Band: E Gedling Borough Council** Freehold

Spring I n Wicketwood Hill

Gedling

Map data ©2024