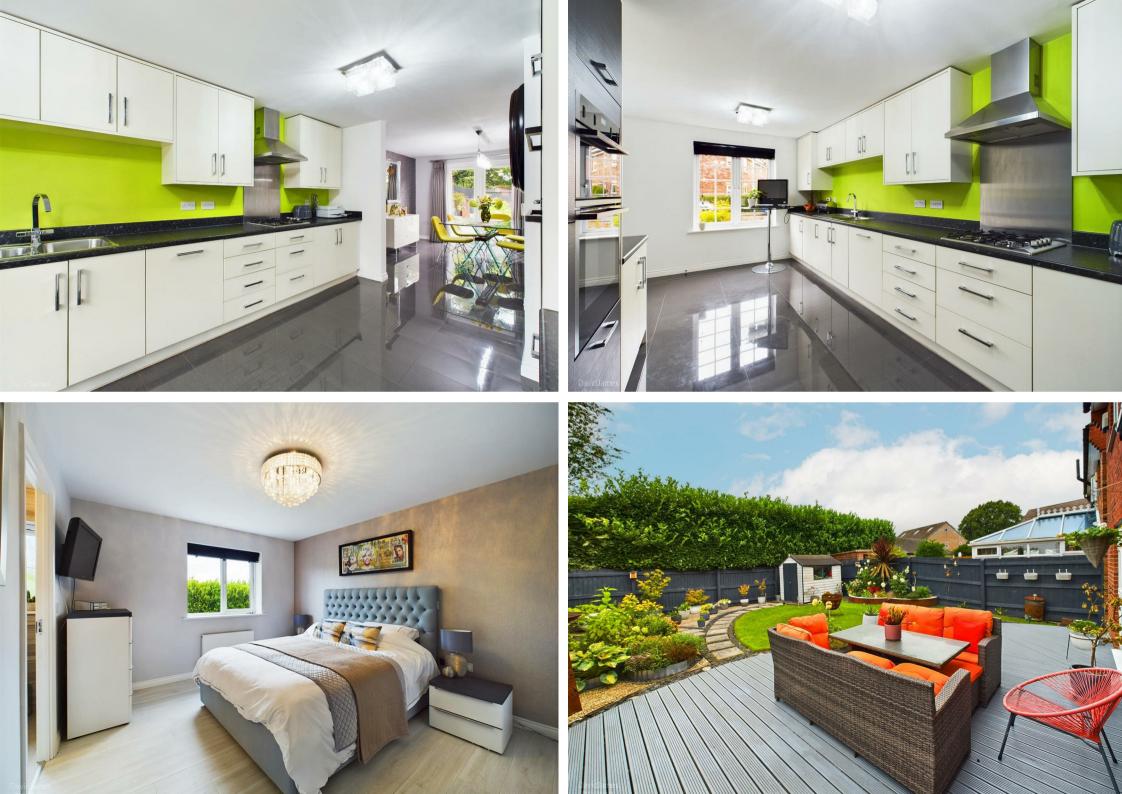

Upon entering, you'll find yourself in an inviting entrance hall that leads to the ground floor, which includes a convenient WC complete with a washbasin. The spacious lounge boasts a charming feature electric fire and provides easy access to the garden through French doors, creating a seamless indoor-outdoor flow. The heart of the home is the breakfast kitchen, offering a wide array of integrated appliances. This delightful kitchen is connected to an adjoining dining room with yet another set of French doors that open to the rear, making it a perfect space for family gatherings and entertaining.

Heading upstairs, you'll discover four generously sized bedrooms. Bedrooms one and two come with their own en-suite shower rooms for added privacy and convenience. The family bathroom, complete with a white suite, serves the remaining bedrooms.

The landscaped rear garden is a true oasis, featuring an initial decked area that transitions gracefully to a lush lawn adorned with well-established planting and carefully contoured borders. Enjoy your private rear aspect while relaxing in this outdoor retreat.