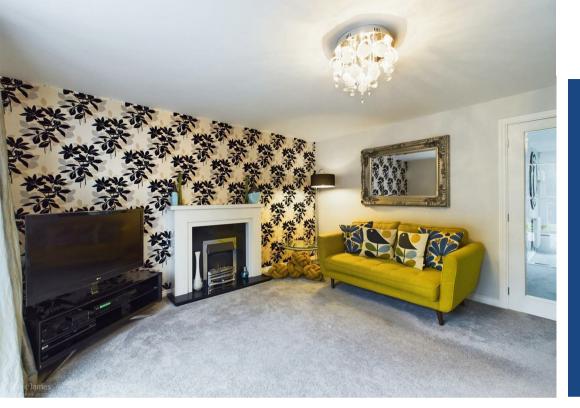

Upon entering, you'll find yourself in an inviting entrance hall that leads to the ground floor, which includes a convenient WC complete with a washbasin. The spacious lounge boasts a charming feature electric fire and provides easy access to the garden through French doors, creating a seamless indoor-outdoor flow. The heart of the home is the breakfast kitchen, offering a wide array of integrated appliances. This delightful kitchen is connected to an adjoining dining room with yet another set of French doors that open to the rear, making it a perfect space for family gatherings and entertaining.