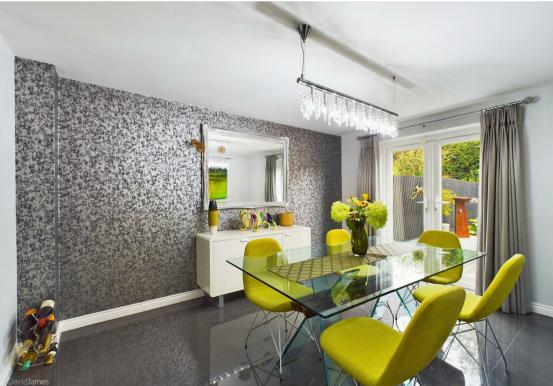

Upon entering, you'll find yourself in an inviting entrance hall that leads to the ground floor, which includes a convenient WC complete with a washbasin. The spacious lounge boasts a charming feature electric fire and provides easy access to the garden through French doors, creating a seamless indoor-outdoor flow. The heart of the home is the breakfast kitchen, offering a wide array of integrated appliances. This delightful kitchen is connected to an adjoining dining room with yet another set of French doors that open to the rear, making it a perfect space for family gatherings and entertaining.